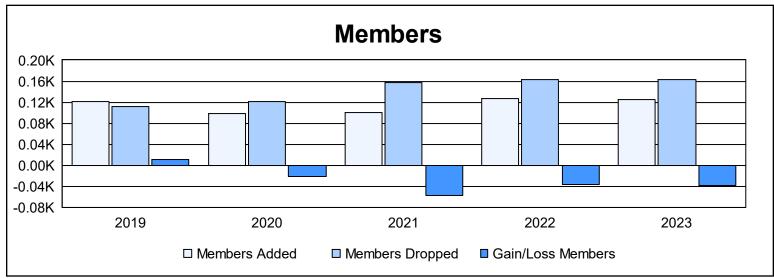

District 27 A2 As of June 2023 Cumulative

| Year      | New<br>Clubs | Dropped<br>Clubs | Gain/<br>Loss<br>Clubs | New<br>Members | Charter<br>Members | Reinstate<br>Members | Transfer<br>Members | Total<br>Member<br>Added | Total<br>Members<br>Dropped | Gain/<br>Loss<br>Members |
|-----------|--------------|------------------|------------------------|----------------|--------------------|----------------------|---------------------|--------------------------|-----------------------------|--------------------------|
| 2018-2019 | 1            | 1                | 0                      | 85             | 23                 | 8                    | 6                   | 122                      | 111                         | 11                       |
| 2019-2020 | 0            | 0                | 0                      | 89             | 1                  | 3                    | 6                   | 99                       | 121                         | -22                      |
| 2020-2021 | 0            | 1                | -1                     | 98             | 0                  | 3                    | 0                   | 101                      | 158                         | -57                      |
| 2021-2022 | 0            | 2                | -2                     | 98             | 1                  | 7                    | 21                  | 127                      | 163                         | -36                      |
| 2022-2023 | 1            | 0                | 1                      | 89             | 22                 | 5                    | 9                   | 125                      | 163                         | -38                      |
| Average   | 0            | 1                | 0                      | 92             | 9                  | 5                    | 8                   | 115                      | 143                         | -28                      |