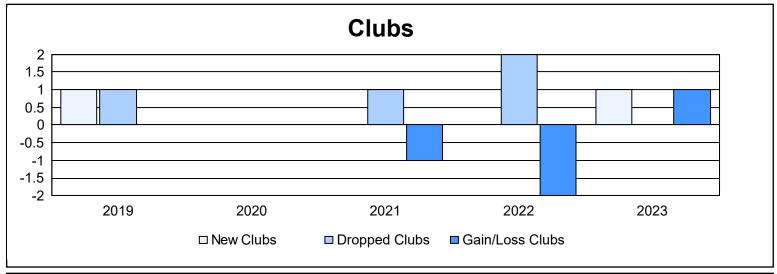

District 27 A2 As of June 2023 Cumulative

| Year      | New<br>Clubs | Dropped<br>Clubs | Gain/<br>Loss<br>Clubs | New<br>Members | Charter<br>Members | Reinstate<br>Members | Transfer<br>Members | Total<br>Member<br>Added | Total<br>Members<br>Dropped | Gain/<br>Loss<br>Members |
|-----------|--------------|------------------|------------------------|----------------|--------------------|----------------------|---------------------|--------------------------|-----------------------------|--------------------------|
| 2018-2019 | 1            | 1                | 0                      | 85             | 23                 | 8                    | 6                   | 122                      | 111                         | 11                       |
| 2019-2020 | 0            | 0                | 0                      | 89             | 1                  | 3                    | 6                   | 99                       | 121                         | -22                      |
| 2020-2021 | 0            | 1                | -1                     | 98             | 0                  | 3                    | 0                   | 101                      | 158                         | -57                      |
| 2021-2022 | 0            | 2                | -2                     | 98             | 1                  | 7                    | 21                  | 127                      | 163                         | -36                      |
| 2022-2023 | 1            | 0                | 1                      | 89             | 22                 | 5                    | 9                   | 125                      | 163                         | -38                      |
| Average   | 0            | 1                | 0                      | 92             | 9                  | 5                    | 8                   | 115                      | 143                         | -28                      |